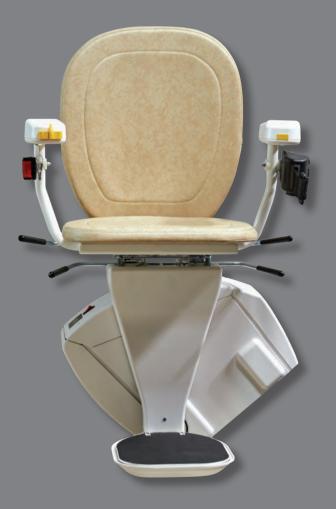

# THE SYNERGY

The **Bespoke straight stairlift** simple in its operation yet detailed in design

# SYNERGY

The Synergy's compact design has a host of hidden features allowing you to reclaim your independence at home.

Straight staircases shouldn't stop you enjoying your home.

The Synergy is a simple to use stairlift that can transform your day-to-day life.

# COMPLETE COMFORT & CONTROL

The Bespoke Synergy straight stairlift includes many features as standard, enhancing the practicality and usability for the user and household to live with.