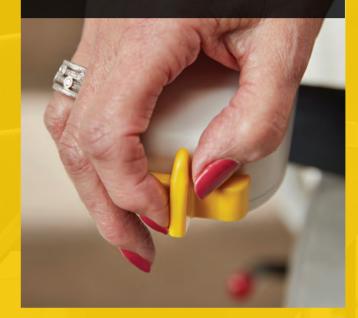

## COMPLETE CONTROL

Controlling the Synergy stairlift is comfortable for all users even for those with reduced dexterity.

The ergonomically designed toggle switch is available for left and right-handed people.

#### ERGONOMIC CONTROLS

Simple, smooth operation glides you up and down the stairs smoothly.

#### 2 SIMPLE TO CONTROL

The ergonomically designed control switch gives the user complete comfort for users with dexterity issues.