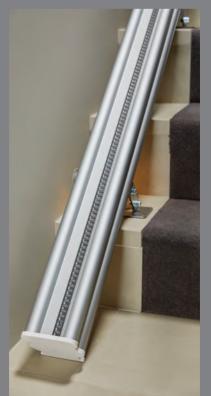

# ONE OF THE WORLD'S SLIMMEST STAIRLIFTS

The Synergy uses one of the slimmest rails in the world, making the Synergy look less obtrusive with minimum impact to your home.

#### ONE OF THE SLIMMEST RAILS IN THE WORLD

The straight rail is made of aluminium giving the stairlift the best ride possible and without obtruding the staircase.

The legs fit to the stair treads and not the wall preventing any unsightly cracks or damage.