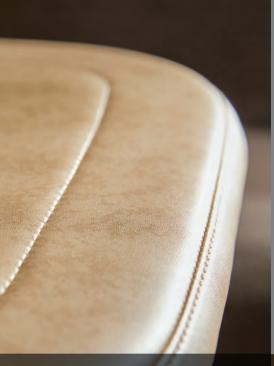

## PADDED SEAT

The padded seat and backrest are made from high quality machine-stitched vinyl giving the user added comfort.

## REMOVABLE COVERS

The vinyl padded seat is durable ensuring minimal scuffs and marks occur.

Easy to wipe down or easily zipped-off for a deeper clean.

With the digital diagnostic display as standard, you can easily understand the Synergy stairlift and its status with the clear, backlit text.