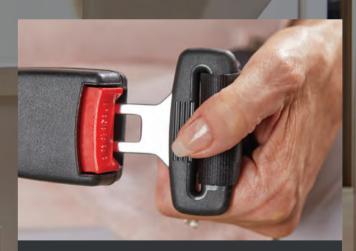

## **SAFE & SECURE**

The simple and fully adjustable seat belt option means that you will be safely held on the seat when the stairlift is in operation, giving you added peace of mind and security.

## SEAT BELT

The retractable seat belt ensures the user can feel safe and secure when operating the Infinity.

#### RETRACTABLE SEAT BELT

Just like a car seat belt, easy to adjust and use, giving the user the best comfort and safety possible whilst operating the stairlift.