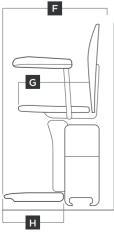

#### B SAFETY SENSORS

Stops the Synergy from moving if an obstacle is in its way.

inch mm A Overall Height (from floor) 970 38 B Height of arms (from floor) 750 30 C Height of seat (from floor) 530 21 D Overall width 575 23 E Width of footrest 252 10 **F** Overall depth (from wall) 565 22 G Depth of seat (to backrest) 380 15 H Depth of footrest 315 12 • Overall Height (when folded) 980 39 J Overall depth (when folded) 295 12