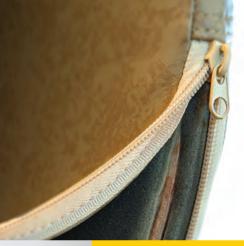

## REMOVABLE COVERS

The vinyl padded seat is durable ensuring minimal scuffs and marks occur.

Easy to wipe down or easily zipped-off for a deeper clean.

With the digital diagnostic display as standard, you can easily understand the Synergy stairlift and its status with the clear, backlit text.

# LIFE IN COMFORT

The stitched vinyl chair, compact yet comfortable, has been designed to fit stylishly within your home and be part of the furniture and not the elephant in the room.

With easy to remove seat covers for a better clean. ensures the Infinity will always look its best.

#### HYGENIC SEAT COVERS

Removable covers for a deeper clean and to help keep the stairlift looking great.