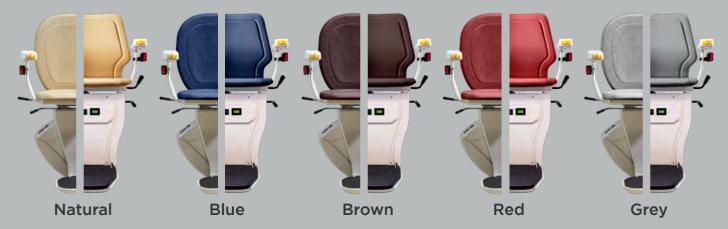

## **UNSURE ON THE COLOUR?**

Bespoke is one of the only stairlift manufacturers to offer alternative colours that may be more suitable for your home and it's surroundings once installed.

See page 21 for available options

See page 21 for available options

Natural Colour shown

#### SEAT COLOUR

Perfect for blending the stairlift in with the decor of your home.

Colours may vary from images shown