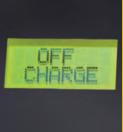

## REMOVABLE COVERS

The vinyl padded seat is durable ensuring minimal scuffs and marks occur.

Easy to wipe down or easily zipped-off for a deeper clean.

With the digital diagnostic display as standard, you can easily understand the Synergy stairlift and its status with the clear, backlit text.

This means you don't need to decipher complicated digital codes, bleeps or flashing lights.

OFF CHORGE

The Synergy includes safety sensors and pressure plates on the footrest and carriage that will stop the stairlift if there's an obstacle on the staircase.