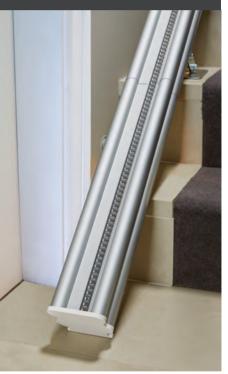

# ONE OF THE WORLD'S SLIMMEST STAIRLIFTS

The Synergy uses one of the slimmest rails in the world, making the Synergy look less obtrusive with minimum impact to your home.

#### ONE OF THE SLIMMEST RAILS IN THE WORLD

The straight rail is made of aluminium giving the stairlift the best ride possible and without obtruding the staircase.

The legs fit to the stair treads and not the wall preventing any unsightly cracks or damage.