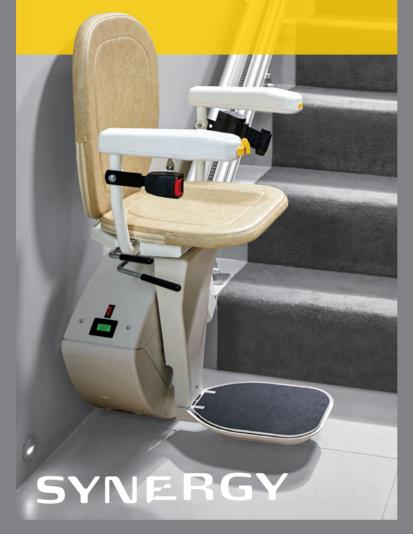

# THE SYNERGY

The **Bespoke straight stairlift** simple in its operation yet detailed in design

# SYNERGY

The Synergy's compact design has a host of hidden features allowing you to reclaim your independence at home.

Straight staircases shouldn't stop you enjoying your home.

The Synergy is a simple to use stairlift that can transform your day-to-day life.

# SYNERGY STRAIGHT STAIRLIFT