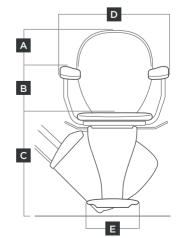

#### B SAFETY SENSORS

Stops the Synergy from moving if an obstacle is in its way.

inch mm A Overall Height (from floor) 970 38 B Height of arms (from floor) 750 30 C Height of seat (from floor) 530 21 D Overall width 575 23 E Width of footrest 252 10 **F** Overall depth (from wall) 565 22 G Depth of seat (to backrest) 380 15 H Depth of footrest 315 12 • Overall Height (when folded) 980 39 J Overall depth (when folded) 295 12