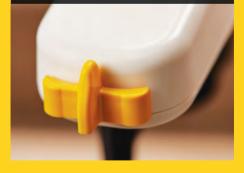

## SEAT BELT

The retractable seat belt ensures the user can feel safe and secure when operating the Infinity.