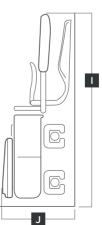

#### <sup>₿</sup> FOOTREST LEVER

The lever puts the footrest down with minimal bending and discomfort to the user.

| А | Overall Height (from floor)  | <b>mm</b><br>1058 | inch<br>42 |   | D         |
|---|------------------------------|-------------------|------------|---|-----------|
| в | Height of arms (from floor)  | 837               | 33         | Α |           |
| С | Height of seat (from floor)  | 594               | 23         |   |           |
| D | Overall width                | 607               | 24         | в |           |
| Е | Width of footrest            | 300               | 12         |   |           |
| F | Overall depth (from wall)    | 620               | 25         |   | el contro |
| G | Depth of seat (to backrest)  | 385               | 15         | С |           |
| н | Depth of footrest            | 270               | 11         | T |           |
| 1 | Overall Height (when folded) | 1078              | 43         |   |           |
| J | Overall depth (when folded)  | 407               | 16         |   |           |
|   |                              |                   |            |   |           |