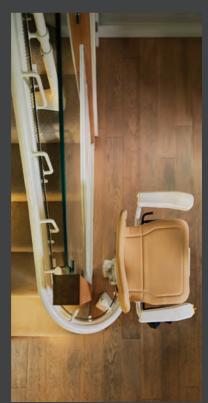

# THE PERFECT FIT FOR ANY HOME

Every part of the Infinity curved stairlift has been designed with you in mind.

#### A RAIL DESIGNED AROUND YOU & YOUR HOME

The Infinity rail is specifically designed inhouse by Bespoke to fit your staircase, no matter how awkward.

The durable powder coated rail gives stability and ensures a smooth ride around each corner giving the best ride possible.