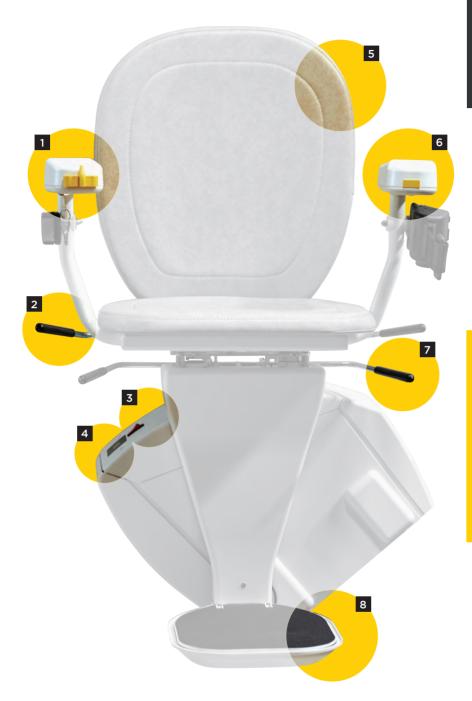

## **FEATURES & BENEFITS**

#### S REMOVABLE COVERS

The premium quality vinyl seat covers are removable for a deeper clean and better hygiene.

#### 6 HANDY OPTION

Left and right handed control options available assisting in usability for those with dexterity issues.

#### 7 FOLD AWAY

Lifting the arms and seat and using the lever to lift the footrest, not only folds it close to the wall but prevents discomfort in bending down.

#### B SAFETY SENSORS

Stops the Synergy from moving if an obstacle is in its way.

inch mm A Overall Height (from floor) 970 38 B Height of arms (from floor) 750 30 C Height of seat (from floor) 530 21 D Overall width 575 23 E Width of footrest 252 10 **F** Overall depth (from wall) 565 22 G Depth of seat (to backrest) 380 15 H Depth of footrest 315 12 • Overall Height (when folded) 980 39 J Overall depth (when folded) 295 12