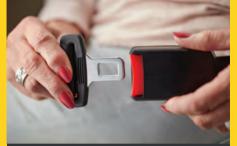

## **SAFE & SECURE**

The simple and fully adjustable seat belt option means that you will be safely held on the seat when the stairlift is in operation, giving you added peace of mind and security.

#### RETRACTABLE SEAT BELT

Just like a car seat belt, easy to adjust and use, giving the user the best comfort and safety possible whilst operating the stairlift.