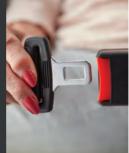

## **SAFE & SECURE**

The simple and fully adjustable seat belt option means that you will be safely held on the seat when the stairlift is in operation, giving you added peace of mind and security.

## SEAT BELT

The retractable seat belt ensures the user can feel safe and secure when operating the Infinity.

#### RETRACTABLE SEAT BELT

Just like a car seat belt, easy to adjust and use, giving the user the best comfort and safety possible whilst operating the stairlift.