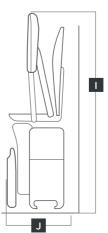

#### B SAFETY SENSORS

Stops the Synergy from moving if an obstacle is in its way.

inch mm A Overall Height (from floor) 970 38 B Height of arms (from floor) 750 30 C Height of seat (from floor) 530 21 D Overall width 575 23 E Width of footrest 252 10 **F** Overall depth (from wall) 565 22 G Depth of seat (to backrest) 380 15 H Depth of footrest 315 12 • Overall Height (when folded) 980 39 J Overall depth (when folded) 295 12