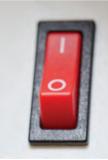

#### 3 POWER SWITCH

An easy flick of the switch allows the stairlift to be powered on or off.