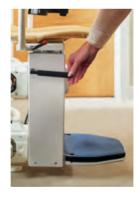

#### PARKING THE INFINITY **COULDN'T BE EASIER**

The seat and footrest are easily folded up giving you more space when the Infinity isn't being used.

With a powered swivel option available, this makes the Infinity stairlift even more practical and convenient to have in your home.

#### 7 FOLD AWAY

Lifting the arms and seat and using the lever to lift the footrest, not only folds it close to the wall but prevents discomfort in bending down.