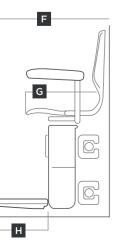

#### B SAFETY SENSORS

Stops the Synergy from moving if an obstacle is in its way.

inch mm A Overall Height (from floor) 970 38 B Height of arms (from floor) 750 30 C Height of seat (from floor) 530 21 D Overall width 575 23 E Width of footrest 252 10 **F** Overall depth (from wall) 565 22 G Depth of seat (to backrest) 380 15 H Depth of footrest 315 12 • Overall Height (when folded) 980 39 J Overall depth (when folded) 295 12