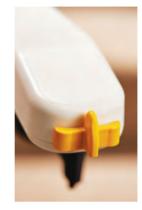

## COMPLETE CONTROL

Controlling the Synergy stairlift is comfortable for all users even for those with reduced dexterity.

The ergonomically designed toggle switch is available for left and right-handed people.

#### ERGONOMIC CONTROLS

Simple, smooth operation glides you up and down the stairs smoothly.