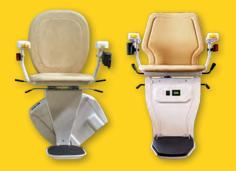

## WHICH TYPE OF STAIRLIFT DO YOU REQUIRE?

Below shows two typical staircase types to help you determine which stairlift would be suitable for you and your home.

A typical straight staircase leads up to the next floor without any middle landings.

THE SYNERGY STRAIGHT Page 04

A curved staircase has a straight set of steps leading to a landing and then additional steps leading onto the next floor.

-

THE INFINITY CURVED Page 10

Bespoke Stairlifts Ltd. reserves the right to change specifications without prior notice. All measurements are approximate. Images and colours shown for illustrative purposes only.