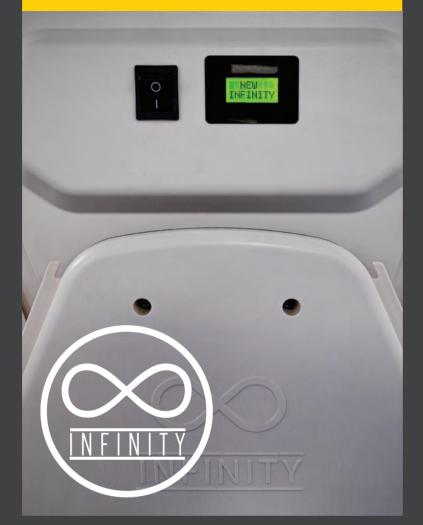

## EASY TO UNDERSTAND DISPLAY

The LCD display is easy to understand allowing the user to see the status of the Infinity.

#### 3 POWER SWITCH

An easy flick of the switch allows the stairlift to be powered on or off.

## CLEVER DISPLAY

Simple, clean and clear digital display for easily understanding the status of the stairlift.