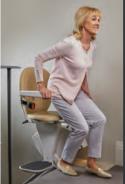

# EASY ON EASY OFF

With a gentle turn of the handle, the seat turns allowing you to get on and off the Synergy with ease and confidence.

#### SWIVEL SEAT

A gentle turn of the seat handle allows the user to swivel the seat to get off onto the landing when it's safe.

## **EASY SWIVEL** LEVER CONTROLS

Tilting the lever rotates the seat making it easy and safe to get on, and off, the landing.